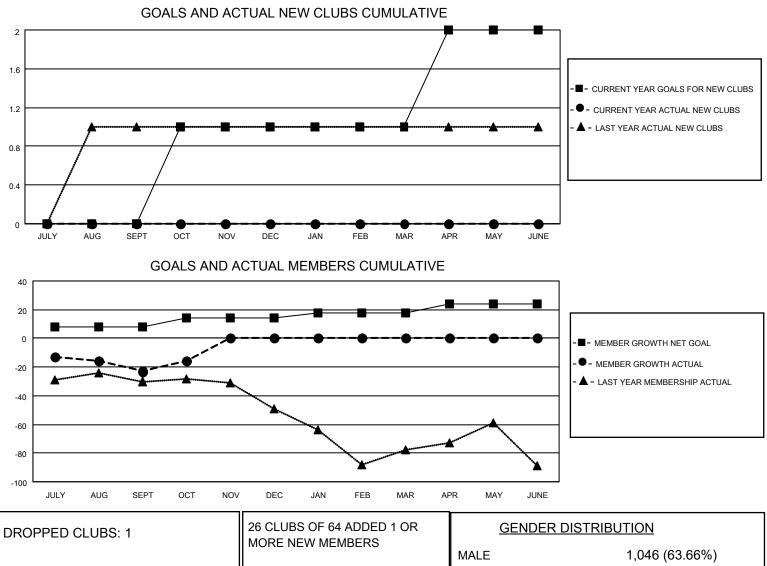

## LOCATION SOUTH CAROLINA

District 32 S

Results as of: 10/31/2021

| Clubs                 |               |           |               | Members               |                       |                         |                                                    |
|-----------------------|---------------|-----------|---------------|-----------------------|-----------------------|-------------------------|----------------------------------------------------|
| RESULTS FOR 2021-2022 |               |           |               | RESULTS FOR 2021-2022 |                       |                         |                                                    |
| QUARTER               | NEW CLUB GOAL | NEW CLUBS | DROPPED CLUBS | QUARTER               | ER GROWTH NET<br>GOAL | MEMBER GROWTH<br>ACTUAL | DROPPED<br>MEMBERS ACTUAL<br>(including transfers) |
| JULY/AUG/SEPT         | 0             | 0         | 1             | JULY/AUG/SEPT         | 8                     | 70                      | 77                                                 |
| OCT/NOV/DEC           | 1             | 0         | 0             | OCT/NOV/DEC           | 6                     | 22                      | 14                                                 |
| JAN/FEB/MAR           | 0             | 0         | 0             | JAN/FEB/MAR           | 4                     | 0                       | 0                                                  |
| APR/MAY/JUNE          | 1             | 0         | 0             | APR/MAY/JUNE          | 6                     | 0                       | 0                                                  |

|                 |           |                                          | MALE                      | 1,046 (63.66%) |
|-----------------|-----------|------------------------------------------|---------------------------|----------------|
|                 |           |                                          | FEMALE                    | 597 (36.34%)   |
| DROPPED MEMBERS |           |                                          | NON BINARY                | 0 (0.00%)      |
|                 |           |                                          | PREFER NOT TO ANSWER      | 0 (0.00%)      |
| DECEASED        | 8         |                                          |                           |                |
| CLUB CANCELLED  | 12        | CLICK HERE FOR CUMULATIVE                | TOTAL FAMILY UNIT MEMBERS | s 364          |
| OTHER           | 71        | MEMBERSHIP DATA                          |                           |                |
| TOTAL           | 91        |                                          | FAMILY MEMBERS PAYING HA  | LF DUES 185    |
|                 |           |                                          |                           |                |
| MDD0191         | © Convrig | the 2021 Liene Clube Internetional All F | Pighta Reconved           | Daga 1 of 1    |